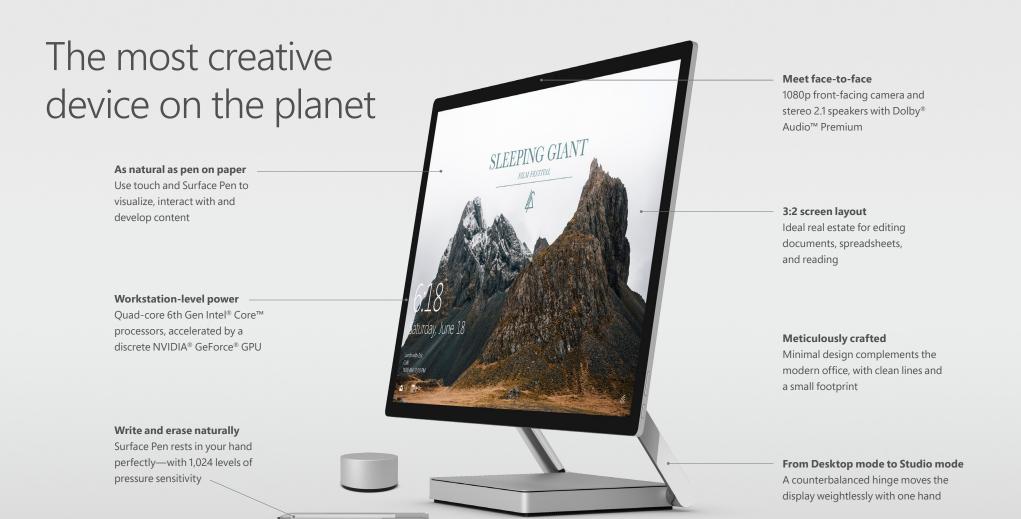

## Surface Studio Turn your desk into a Studio

Surface Studio is a whole new class of device, one designed for the creative process. The 28" PixelSense™ display floats like a sheet of suspended pixels giving you a huge canvas for all kinds of work. Use it upright or draw on it like a drafting table, breathing life into your ideas with a process that has been limited to whiteboards and sketchbooks, until now