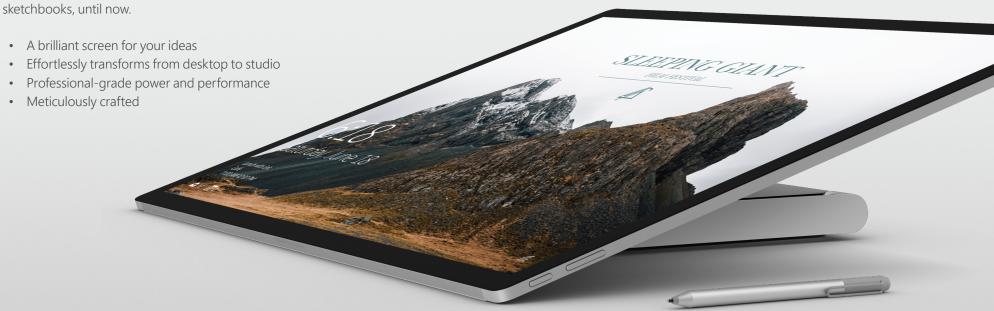

## Surface Studio Turn your desk into a Studio

Surface Studio is a whole new class of device, one designed for the creative process. The 28" PixelSense™ display floats like a sheet of suspended pixels giving you a huge canvas for all kinds of work. Use it upright or draw on it like a drafting table, breathing life into your ideas with a process that has been limited to whiteboards and sketchbooks, until now